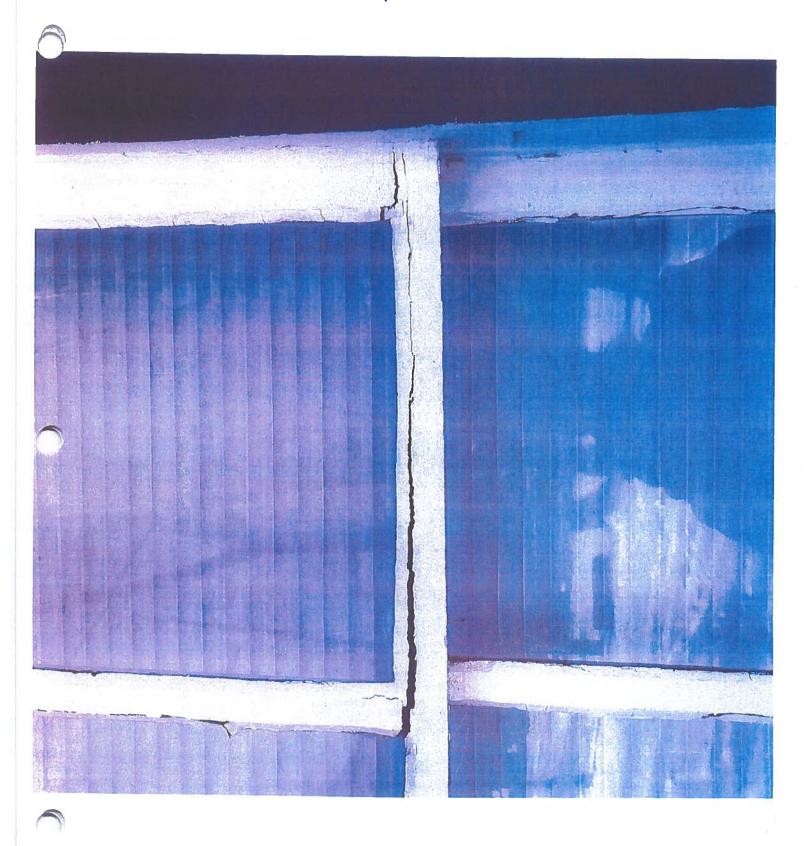

# COA 2023-08 Conditions of Approval

COA 2023-08, as modified by the email dated 03/30/2023, at 625 Bluff St., a contributing historic residence, is (per Lake City Design Guidelines p. 38 to preserve historic window frames, sashes, and panes) approved to repair the character defining historic bay windows on the residence and the placement of storm windows. The Historic Preservation Commission (HPC) understands that the home owner wants to complete these repairs in a timely manner and that if necessary the home owner can contact the HPC so that this approval can be revisited.

I am having trouble getting someone to repair the bay windows on the house at 625 North Bluff St. I can order new wooden windows that will be painted white. After the installation the windows will look Identical to the ones in there now. Attached is pictures of the existing windows, application and a quote for the new windows with all the information about them.

# To: Board of Trustee's

April 11, 2023

As you know, for a long period of time, we could not get anyone to look at repairing the bay windows. We contacted several people and Joe and Grant tried to find someone also. A lot of the wood is cracked, and one glass is broken. We gave up and ordered an Identical replacement from Blue Spruce. When replaced they would look no different to what is on there now. After that Joe brought Henry by to look at the windows. I had no time frame when he could repair them. I did go back to Blue Spruce to cancel them. Doug said I could not cancel them because of being a special order. We are getting very frustrated over this. The cost from Blue Spruce is \$3,000 and Henry's cost with repairs and additional glass is \$6,000. It has been one thing after another, all we wanted to remove the bay windows by replacing them with a window where no one can tell the difference. It is very hard to understand, we cannot afford \$6,000 which would include a window I would have to put on the outside in the winter and take back on the summer. I have tried my best to solve this problem the way you wanted me to. At this point I will have to install the new windows or store them somewhere. I cannot afford any more cost on this. Again, we are trying to keep our electric bills down where we can afford them. The historical homes in Lake City are a very important issue to us. We love this town.