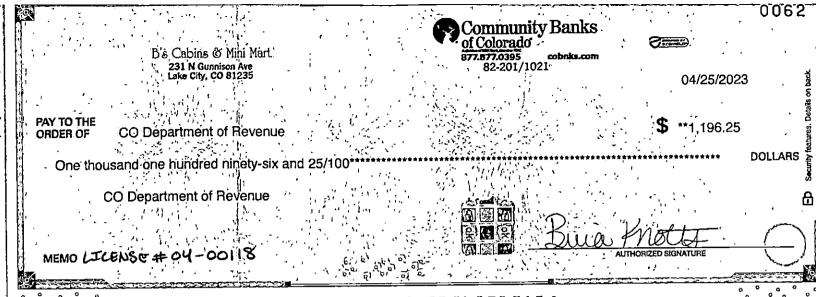

## Colorado Beer and Wine License Application

This application only applies to Fermented Malt Beverage On-Premises, Fermented Malt Beverage On/Off-Premises, and Fermented Malt Beverage and Wine Retailer.