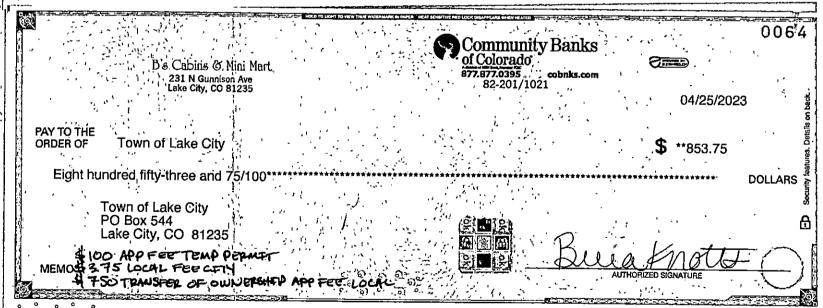

## Colorado Beer and Wine License Application

This application only applies to Fermented Malt Beverage On-Premises, Fermented Malt Beverage On/Off-Premises, and Fermented Malt Beverage and Wine Retailer.