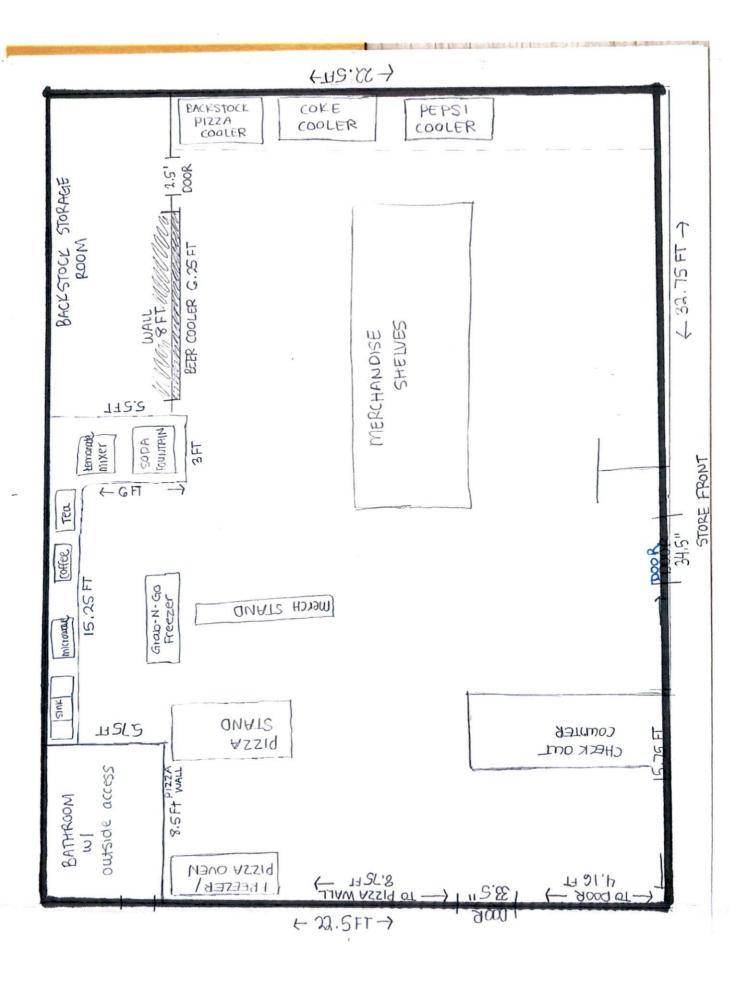

## Colorado Beer and Wine License Application

This application only applies to Fermented Malt Beverage On-Premises, Fermented Malt Beverage On/Off-Premises, and Fermented Malt Beverage and Wine Retailer.