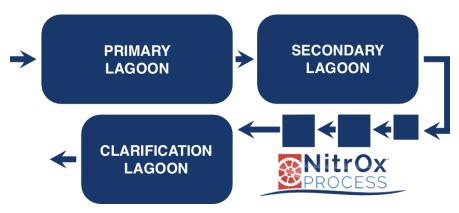

C. Review of Application for Transfer of Ownership of Tavern (City) Liquor License at 310 N. Silver Street from Alpine Sun LLC to Creekside Concepts LLC (Packers Saloon and Cannibal Grill)

D. Review of Triple Point WWTP Equipment Package Purchase Agreement

2. Discussion and Possible Action to Approve Transfer of Ownership of Tavern (City) Liquor License at 310 N. Silver Street from Alpine Sun LLC to Creekside Concepts LLC (Packers Saloon and Cannibal Grill)