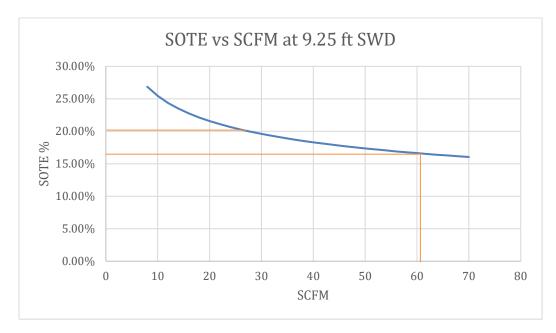

C. Review of Application for Transfer of Ownership of Tavern (City) Liquor License at 310 N. Silver Street from Alpine Sun LLC to Creekside Concepts LLC (Packers Saloon and Cannibal Grill)

D. Review of Triple Point WWTP Equipment Package Purchase Agreement

- II. Regular Meeting 7:00pm
  - A. Call To Order
  - B. Roll Call
  - C. Public Hearing for 890 South Water Street Short Term Rental Application 7:05pm

1. Discussion and Possible Action to Approve, Approve with Conditions, or Deny 890 South Water Street Short Term Rental Application