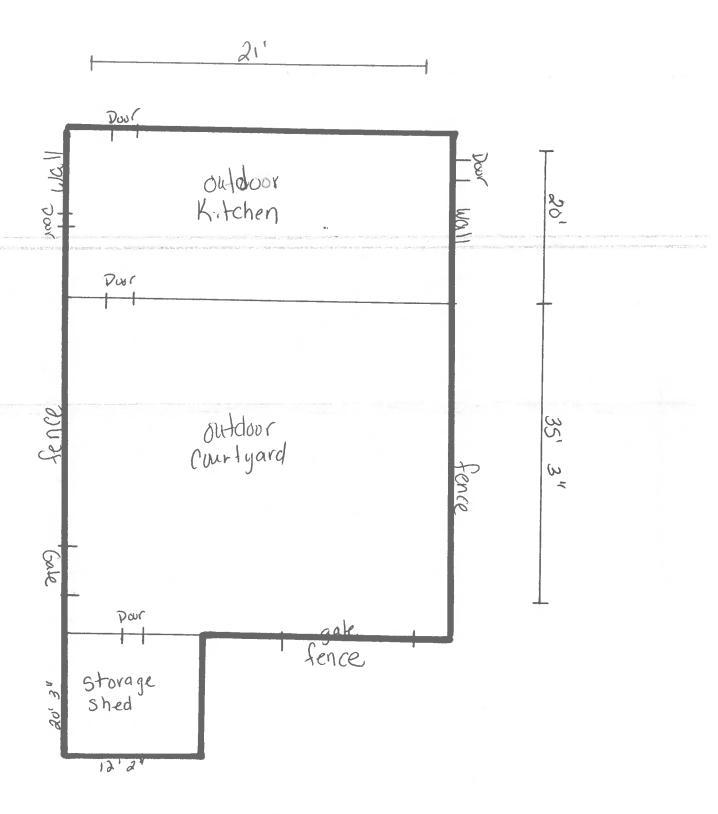

Colorado Liquor Retail Liquor License application (DR8404).

Wholesaler Affidavit of Compliance

Transfer Affidavit

Deed (or) Lease. The lease must match the applicant's name on the DR8404, question #2.

1

V

Floor diagram of premises (81/2" x 11" only).

- Must be an exact representation of the licensed premise.
- Include length and width of exterior walls only.
- Include bars, walls, partitions, entrances/exits, storage.
- North orientation.
- Separate diagram for each floor (if multiple levels).
- Need not be to scale.
- Exterior areas must show type of fencing, walls, etc.