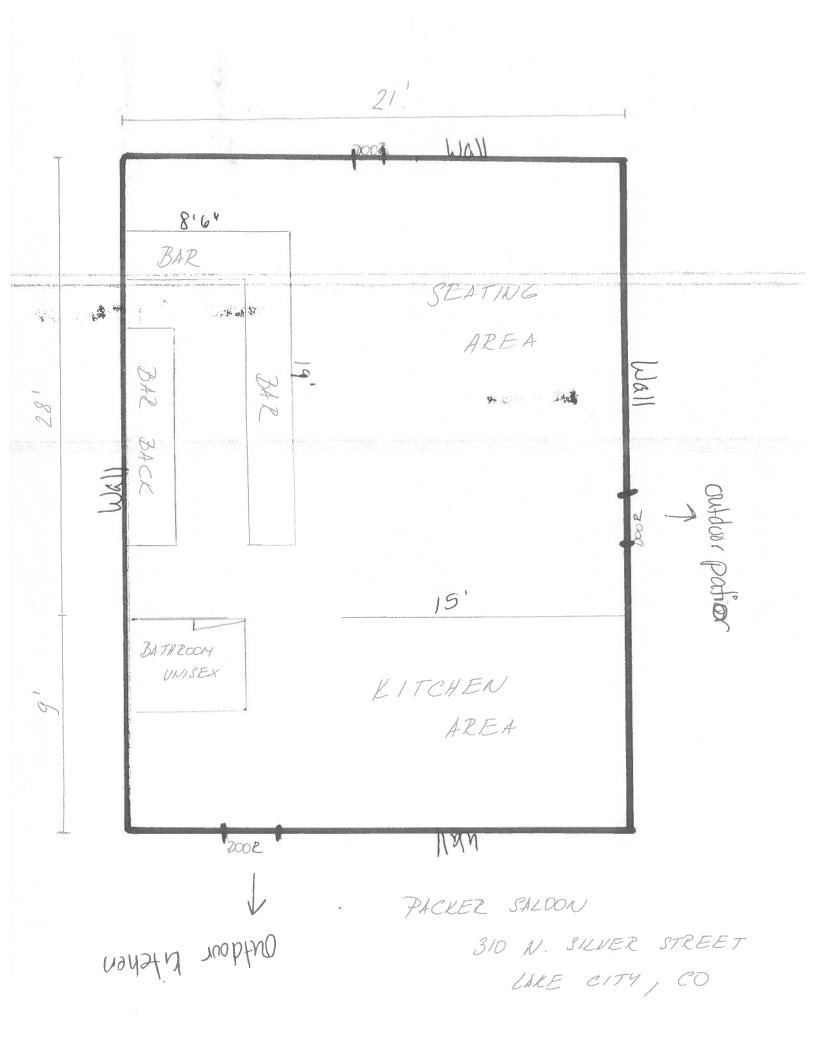

Colorado Liquor Retail Liquor License application (DR8404).

Wholesaler Affidavit of Compliance

Transfer Affidavit

Deed (or) Lease. The lease must match the applicant's name on the DR8404, question #2.

1

V

Floor diagram of premises (81/2" x 11" only).

- Must be an exact representation of the licensed premise.
- Include length and width of exterior walls only.
- Include bars, walls, partitions, entrances/exits, storage.
- North orientation.
- Separate diagram for each floor (if multiple levels).
- Need not be to scale.
- Exterior areas must show type of fencing, walls, etc.