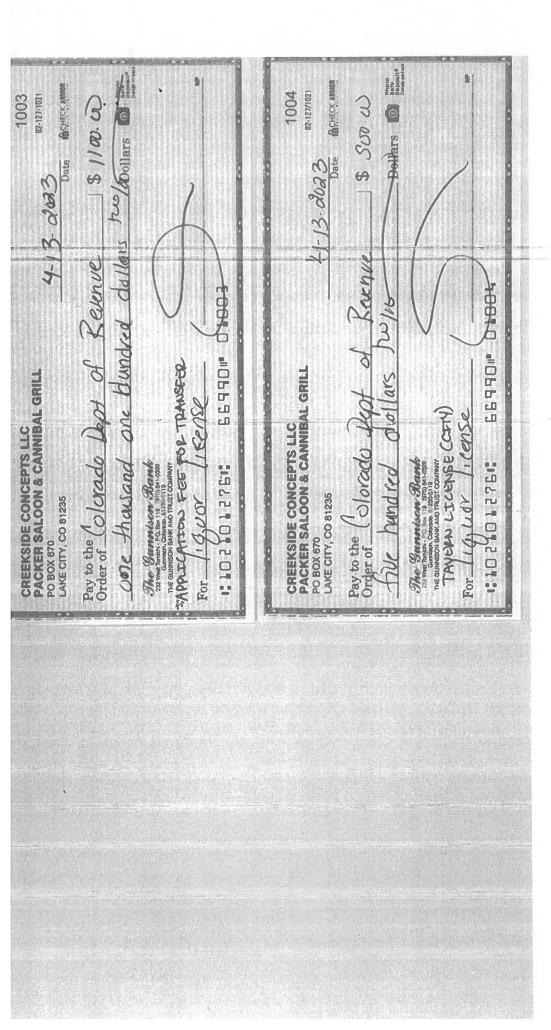

2. Discussion and Possible Action to Approve Transfer of Ownership of Tavern (City) Liquor License at 310 N. Silver Street from Alpine Sun LLC to Creekside Concepts LLC (Packers Saloon and Cannibal Grill)

Colorado Liquor Retail Liquor License application (DR8404).

Wholesaler Affidavit of Compliance

Transfer Affidavit

Deed (or) Lease. The lease must match the applicant's name on the DR8404, question #2.

1

V

Floor diagram of premises (81/2" x 11" only).

OR

Limited Liability Company Documents:

Attach Certificate of Good Standing dated within last two years.

Attach articles of organization (acknowledged by Secretary of State). Attach copy of operating agreement (required if OTHER than sole member LLC or husband and wife LLC) DR 8404 (01/30/23) COLORADO DEPARTMENT OF REVENUE Liquor Enforcement Division (303) 205-2300