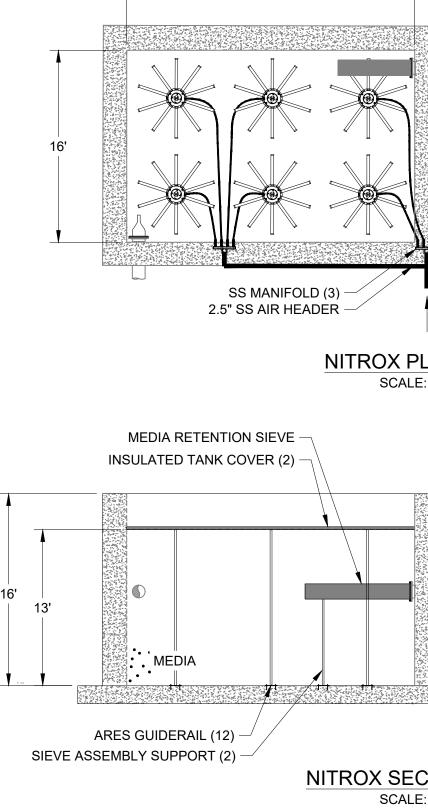

C. Review of Application for Transfer of Ownership of Tavern (City) Liquor License at 310 N. Silver Street from Alpine Sun LLC to Creekside Concepts LLC (Packers Saloon and Cannibal Grill)

D. Review of Triple Point WWTP Equipment Package Purchase Agreement