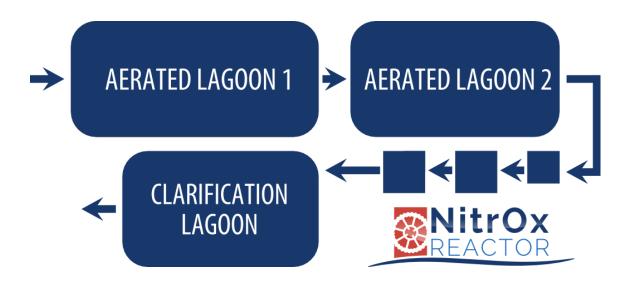

ater temperature, typically only a few degrees during the coldest months of the year. In the two NitrOx reactor cells, there are millions of individual biofilm carriers that provide a habitat for nitrifying bacteria –ensuring that there are sufficient nitrifying bacteria even in the coldest water conditions. Each Nitrox reactor cell has an aeration grid to provide the necessary oxygen, as well as to create a complete mix environment to keep the biofilm carriers in constant motion. The two cells are covered with floating insulated covers to mitigate heat loss and the media is kept in the tanks with stainless steel sieves. Finally, the effluent from the second NitrOx



reactor is discharged into a final polishing/clarification lagoon prior to the ultimate discharge from the lagoon system.



Figure 1: Basic flow diagram of the NitrOx Lagoon Ammonia Removal Process

## **Basis of Design - NitrOx with Fine Bubble Ares**

Lake City, CO 11-Apr-23

ARES-FB

| SUMMARY - Design Input Values |                                    |         |           |  |  |
|-------------------------------|------------------------------------|---------|-----------|--|--|
|                               | Plant Influent Characteristics     | Units   | Values    |  |  |
| 1                             | Annual Average Daily Flow          | gpd     | 275,000   |  |  |
| 2                             | Maximum Monthly Average Daily Flow | gpd     | 275,000   |  |  |
| 3                             | Peak Daily Flow                    | gpd     | 825,000   |  |  |
| 4                             | Peak H