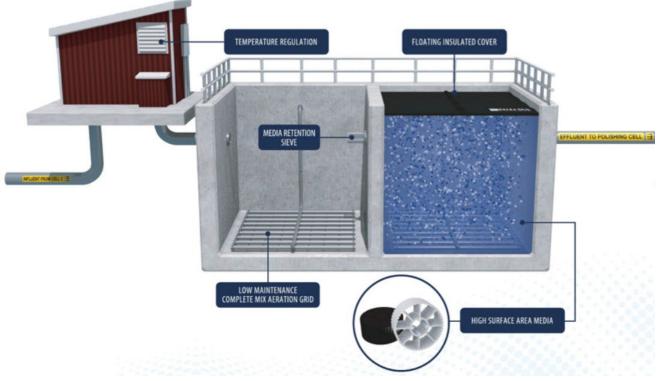

C. Review of Application for Transfer of Ownership of Tavern (City) Liquor License at 310 N. Silver Street from Alpine Sun LLC to Creekside Concepts LLC (Packers Saloon and Cannibal Grill)

D. Review of Triple Point WWTP Equipment Package Purchase Agreement