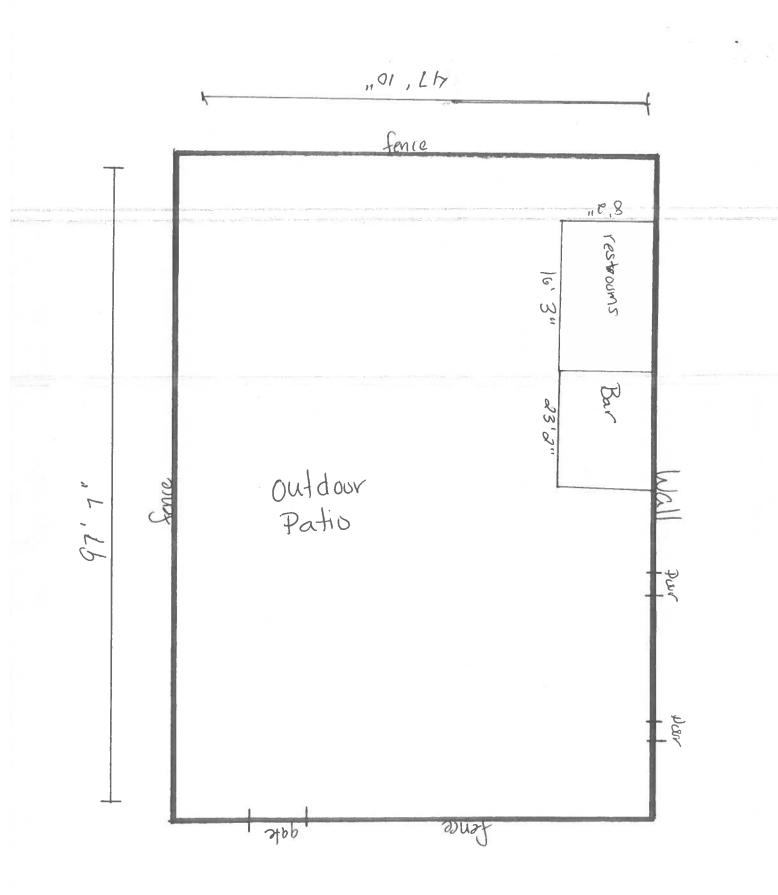

Colorado Liquor Retail Liquor License application (DR8404).

Wholesaler Affidavit of Compliance

Transfer Affidavit

Deed (or) Lease. The lease must match the applicant's name on the DR8404, question #2.

1

V

Floor diagram of premises (81/2" x 11" only).

- Must be an exact representation of the licensed premise.
- Include length and width of exterior walls only.
- Include bars, walls, partitions, entrances/exits, storage.
- North orientation.
- Separate diagram for each floor (if multiple levels).
- Need not be to scale.
- Exterior areas must show type of fencing, walls, etc.