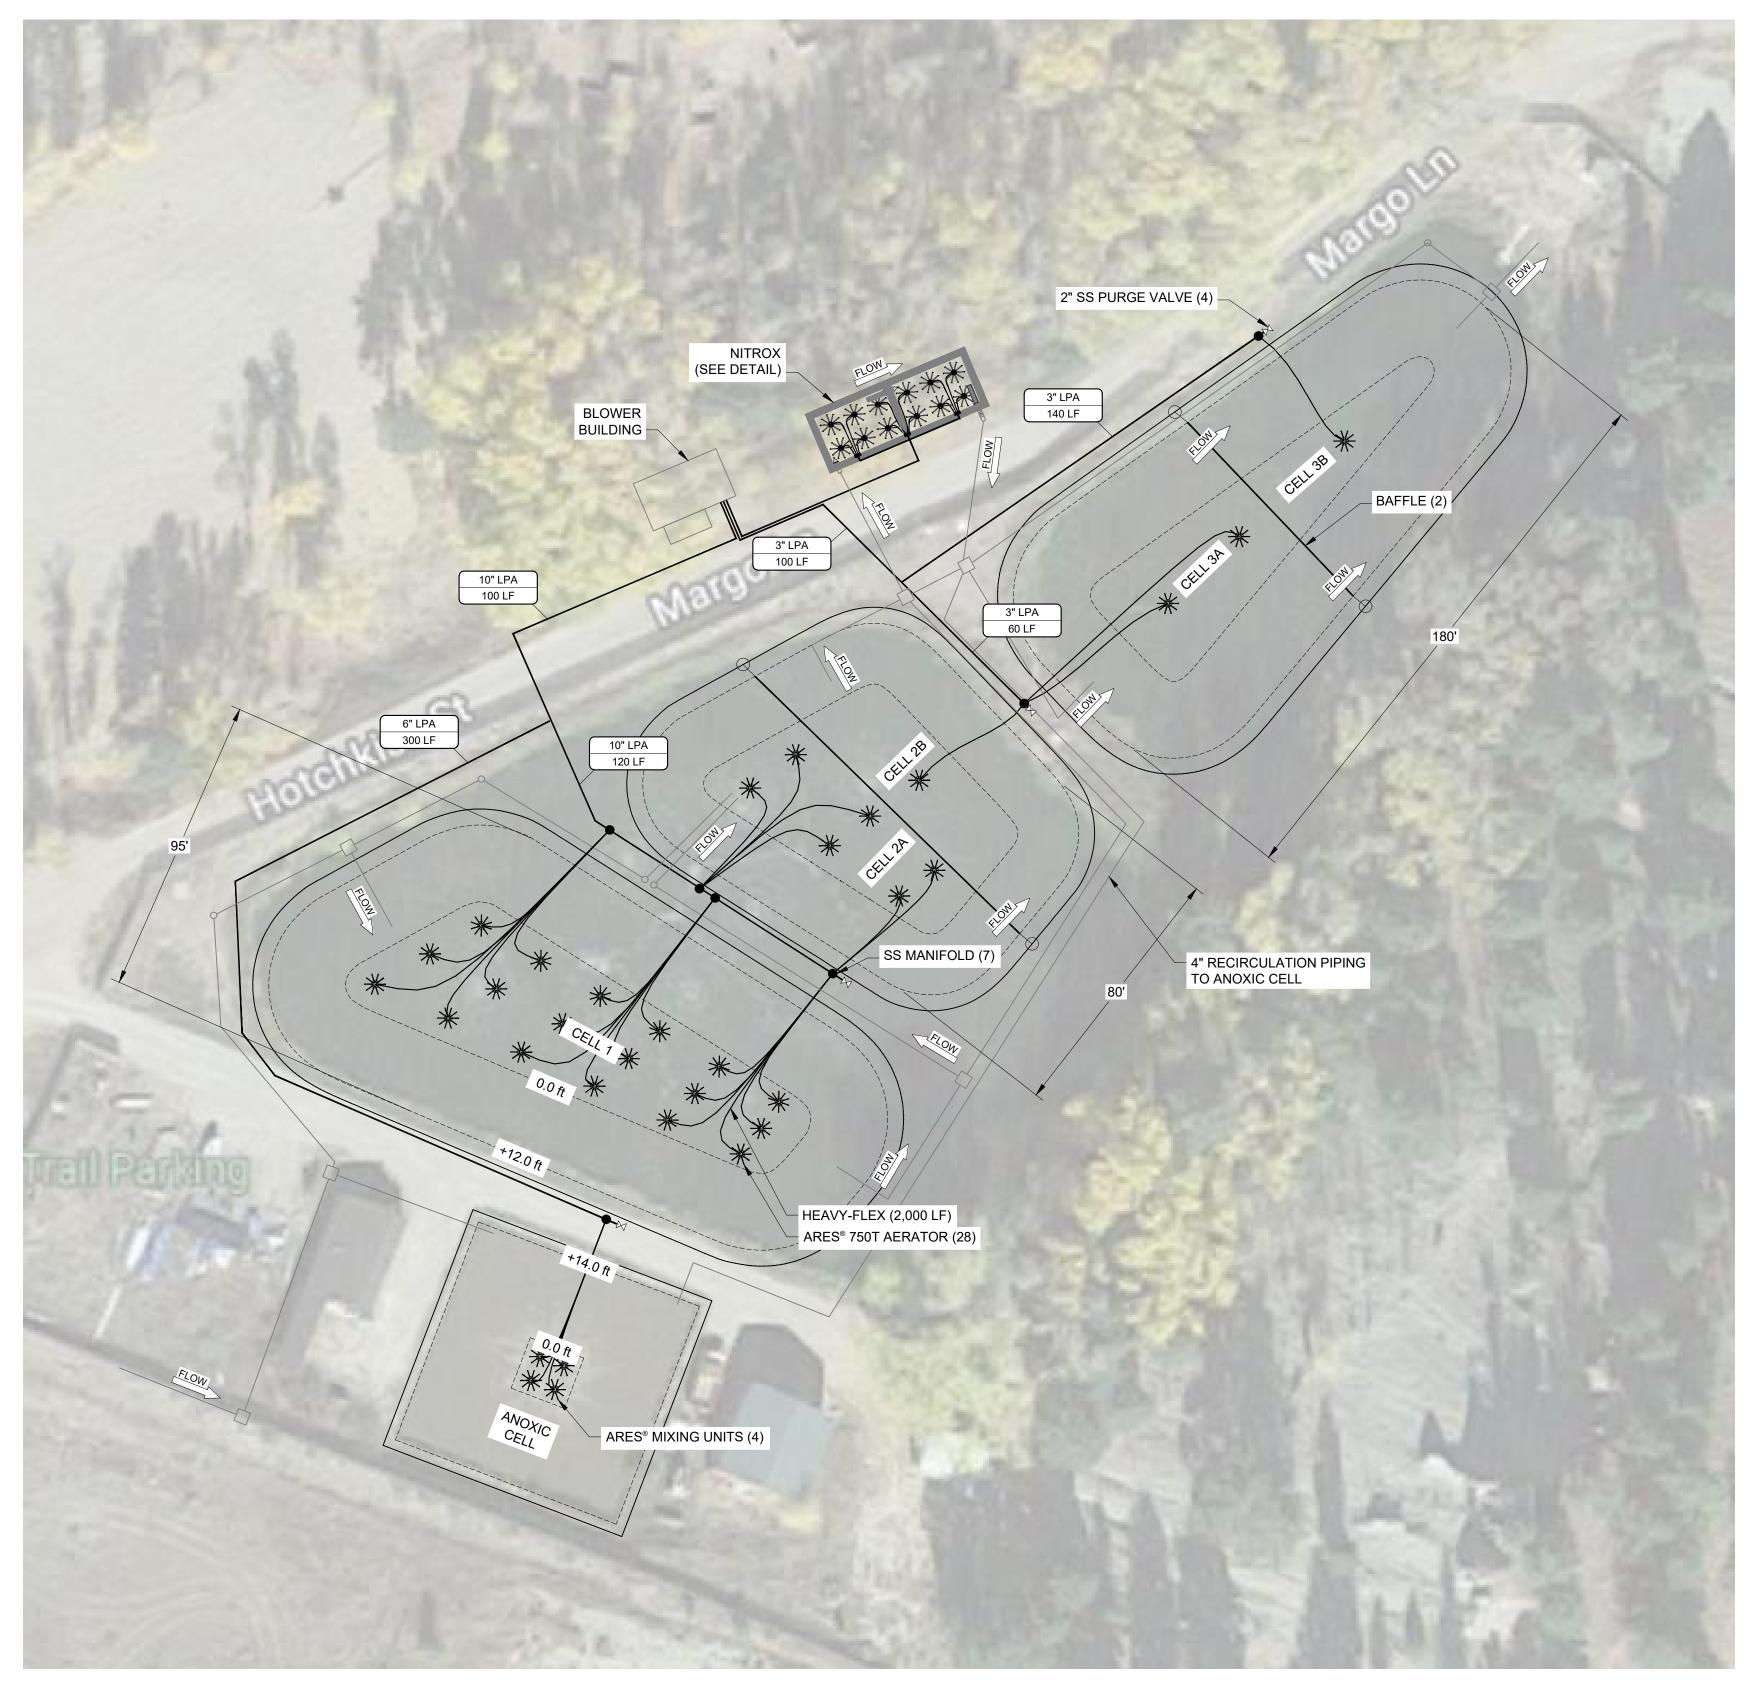

PRIOR 1.

- CONSTRUCTION DOCUMENTS, WHEN AVAILABLE. CONTRACTOR SHALL FIELD VERIFY ALL EXISTING CONDITIONS. DRAWINGS ARE INTENDED FOR PLANNING PURPOSES TO PROVIDE A GENERAL OVERVIEW OF INSTALLATION 2. OPTIONS AVAILABLE FOR USE WITH THE TRIPLEPOINT AERATION SYSTEM. REVISION MAY BE NECESSARY TO
- ACCOMODATE PROJECT-SPECIFIC FEATURES. ALL DIMENSIONS AND SIZES ARE PRELIMINARY AND MAY NEED TO BE ALTERED DURING DETAILED DESIGN. 3.
- IT IS RECOMMENDED THAT HEADER PIPE BE BURIED OR INSTALLED ON FLAT SURFACE OF BERM. ADDITIONAL 4. PIPE SUPPORT WILL BE REQUIRED FOR INSTALLATION OF HEADER ON SLOPED PART OF BERM.
- EXPANSION JOINTS, ISOLATION JOINTS, PIPE RESTRAINTS, AND PIPE SUPPORTS MAY BE REQUIRED. 5.
- CONTRACTOR SHALL CONSULT ENGINEER'S CONSTRUCTION DOCUMENTS FOR REQUIREMENTS AND SPECIFICATIONS.



PLAN VIEW

SCALE: 1"=30' 0 15' 30'

# PRELIMINARY AERATION LAYOUT LAKE CITY, CO



- 24' (TYP) -

|            |                         | TYPICAL SCOPE OF SU                                                                           | PPLY |     | nt                                                                                    | IMENTAL        |
|------------|-------------------------|-----------------------------------------------------------------------------------------------|------|-----|---------------------------------------------------------------------------------------|----------------|
|            | ITEM                    | DESCRIPTION                                                                                   | TPE  | BYO | triplepoir